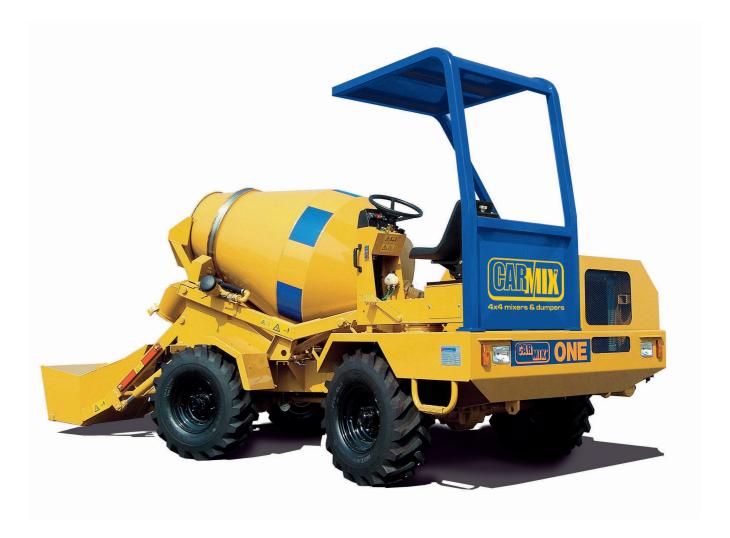

## CARMIX ONE

MIXING UNIT: Drum capacity 1400 liters. Concrete drum output: 1 m³. EN 206-1 IN SLUMP S1 Class, yield not vibrated. Double mixing screws. Cover for emergency unloading. Drum rotation by hydraulic motor and planetary reducers. Mixing and discharging speed indipendent from r.p.m. of diesel engine. Quick discarge by drum tilting.

DRIVING SEAT: Reversible seat with automatic inversion of hydraulic steering circuit. ROPS-FOPS (UNI 11023) Canopy.

from 0 to 14 km/h. Electric servo control.

TANKS: Water: 310 liters. Diesel: 35 liters. Hydraulic oil: 25 liters.

LOADING SHOVEL: Effective capacity 180 liters.

WEIGHT: About Kg. 2.800 equally distributed on both axles.

CHUTE: Slewing and manually tilting. 2 extra chutes included.

CATALOGUE: The machine is equipped with Use and Manteinance and Spare Parts Manuals according to CE regulations.