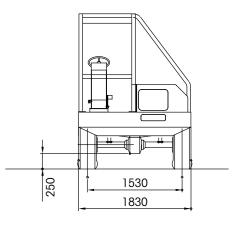

LOADING SHOVEL: Effective capacity 180 liters.

WEIGHT: About Kg. 2.800 equally distributed on both axles.

CHUTE: Slewing and manually tilting. 2 extra chutes included.

CATALOGUE: The machine is equipped with Use and Manteinance and Spare Parts Manuals according to CE regulations.