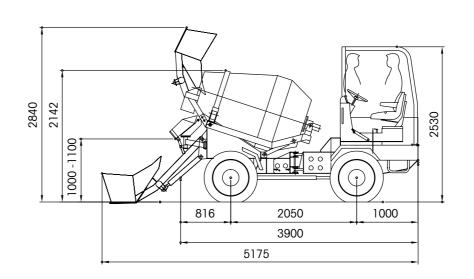

TYRES: Off road industrial type 11,5/80 - 15,3 PR 10

SPEED: Working speed from 0 to 7 km/h, road transfer

STEERING: Hydrostatic and articulated.
Radius: internal mm. 2700, external mm. 4600.

OI .

ELECTRIC SYSTEM: 12 Volt. 80 Ah battery for electric starter and road lighting. Safety battery cut-off.

LOADING SHOVEL: Effective capacity 180 liters.

WEIGHT: About Kg. 2.800 equally distributed on both axles.

CHUTE: Slewing and manually tilting. 2 extra chutes included.

CATALOGUE: The machine is equipped with Use and Manteinance and Spare Parts Manuals according to CE regulations.