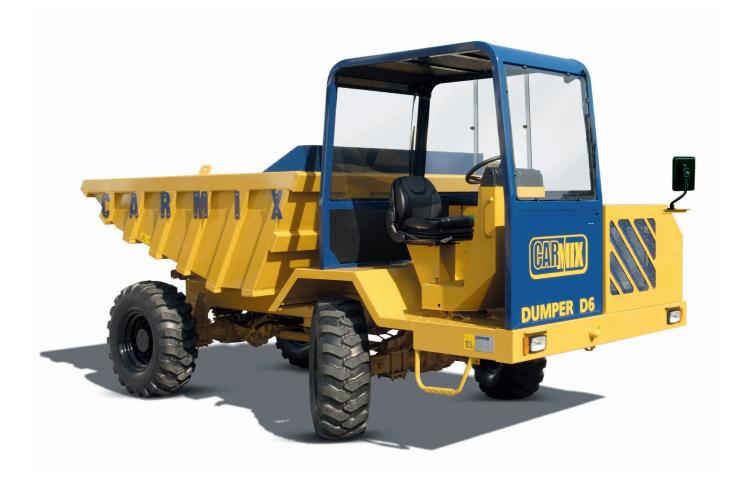

## DUMPER D6

LOADING CAPACITY: Struck: 4500 liters. Heaped SAE: 6000 liters.

PAYLOAD: Kg. 10.000

ENGINE: Perkins 1104 D-44 TA Turbo-Diesel, water-cooled, 4 cylinders. Tier 3. Rated power KW 83 (111 HP) set at 2.300 rpm.

SKIP: Heavy duty rock type. Hydraulic tilting with 2 cylinders.

HYDRAULIC SYSTEM: 2 indipendent circuits, variable outlet pump for hydrostatic transmission and hydraulic pump for services. Heat exchanger water-oil-air/air type.

BRAKES: Oil bath disc brakes on 4 wheels. Hydraulic parking brake negative on rear axle manually operated.

TYRES: Off road industrial type 16/70-20 14 PR.

STEERING: Hydrostatic, "load sensing" type 3 way steering. Radius: internal 2000 mm. external 3700 mm.