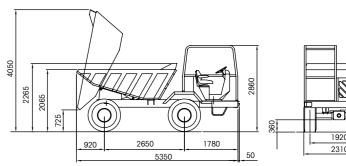

## DUMPER D6

LOADING CAPACITY: Struck: 4500 liters. Heaped SAE: 6000 liters.

PAYLOAD: Kg. 10.000

ENGINE: Perkins 1104 D-44 TA Turbo-Diesel, water-cooled, 4 cylinders. Tier 3. Rated power KW 83 (111 HP) set at 2.300 rpm.

SKIP: Heavy duty rock type. Hydraulic tilting with 2 cylinders.

HYDRAULIC SYSTEM: 2 indipendent circuits, variable outlet pump for hydrostatic transmission and hydraulic pump for services. Heat exchanger water-oil-air/air type.