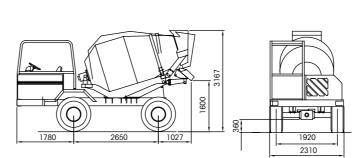

## **SPECIAL VERSION:**

Mixing unit 3.5 interchangeable with dumper bucket: Mixing unit (drum capacity 4850 I, concrete yield 3,5 m3) complete with all necessary attachments, hydraulic pumps, motor and hydraulic controls fitted on the chassis.