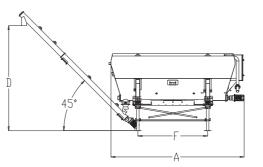

|   | CARSILOS HC 16 | CARSILOS HC 26 | CARSILOS HC 36 |  |
|---|----------------|----------------|----------------|--|
| Α | 5840           | 8976           | 11540          |  |
| В | 2230           |                |                |  |
| С | 2230<br>4485   |                |                |  |
| D |                |                |                |  |
| Е | 3400           |                |                |  |
| F | 3000           | 4400           | 3500           |  |
| G |                | 1220           |                |  |
| Н |                | 2920           |                |  |
|   |                |                |                |  |

All sizes are quoted in mm.