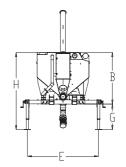

|   | CARSILOS HC 16 | CARSILOS HC 26 | CARSILOS HC 36 |  |
|---|----------------|----------------|----------------|--|
| Α | 5840           | 8976           | 11540          |  |
| В | 2230           |                |                |  |
| С | 2230<br>4485   |                |                |  |
| D |                |                |                |  |
| Е | 3400           |                |                |  |
| F | 3000           | 4400           | 3500           |  |
| G |                | 1220           |                |  |
| Н |                | 2920           |                |  |
|   |                |                |                |  |

All sizes are quoted in mm.