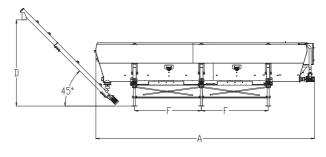

|   | CARSILOS HC 16 | CARSILOS HC 26 | CARSILOS HC 36 |  |
|---|----------------|----------------|----------------|--|
| Α | 5840           | 8976           | 11540          |  |
| В | 2230           |                |                |  |
| С | 2230<br>4485   |                |                |  |
| D |                |                |                |  |
| Е | 3400           |                |                |  |
| F | 3000           | 4400           | 3500           |  |
| G |                | 1220           |                |  |
| Н |                | 2920           |                |  |
|   |                |                |                |  |

All sizes are quoted in mm.