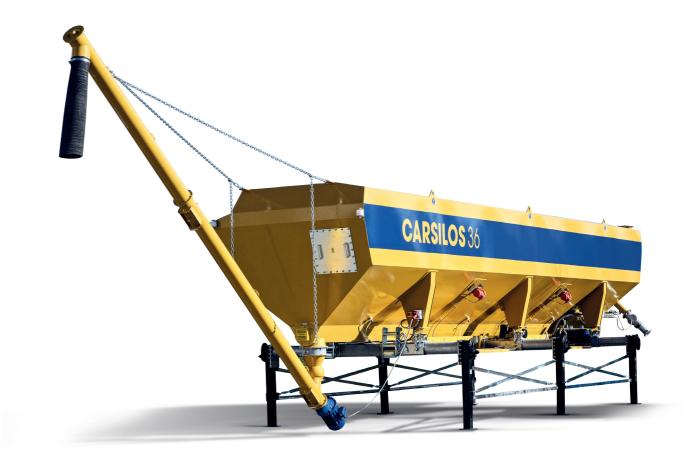

# CARSILOS

#### **EFFICIENT CEMENT SILOS TO OPTIMIZE YOUR JOBSITE**

ELECTRONIC WEIGHING SYSTEM with load cells complete with digital instruments and automatic measuring management.

Main frame complete with 4/6 TELESCOPIC STABILIZERS for loading and unloading operations from the truck. No need of other lifting equipment.

Static filter for dust recovery with hopper.

Complete with fluidification system, vibrators and discharging screw conveyor.

ELECTRIC CONTROL PANEL complete with additional emergency devices.

Designed to fit 40" box high cube.

## **CARSILOS HC 36**

(36 m<sup>3</sup>)

|   | TOTAL STORAGE CAPABILITY:    | 36 m³                                   |
|---|------------------------------|-----------------------------------------|
| 2 | THEORYC PRODUCTION:          | 480 kg/l'                               |
| Š | EMPTY PLANT WEIGHT:          | 7050 kg                                 |
| 2 | ABSORBED POWER:              | 15 kW                                   |
| 5 | THREE-PHASE TENSION FEEDING: | 400V , 50Hz                             |
|   | •••••                        | • • • • • • • • • • • • • • • • • • • • |