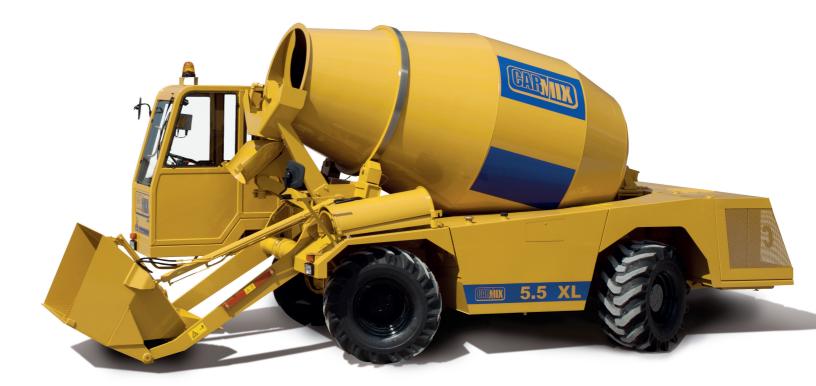

## CARMIX **5.5XL**

MIXING UNIT: Drum capacity 7.600 liters. Concrete drum output: 5,5 m<sup>3</sup>. EN 206-1 in sluMp S1 Class, yield not vibrate. Double mixing screws, cover for emergency unloading. Drum rotation by hydraulic motor and planetary reducers. Mixing and discharging speed indipendent from r.p.m. of diesel engine. Discharging by reversing drum.

LOADING SHOVEL SELF ARTICULATED: Effective capacity per load 600 liters, complete with hydraulic opening aate.

CHUTE: Hydraulic slewing and hydraulic tilting controlled from the cab. 2 extra chutes included.