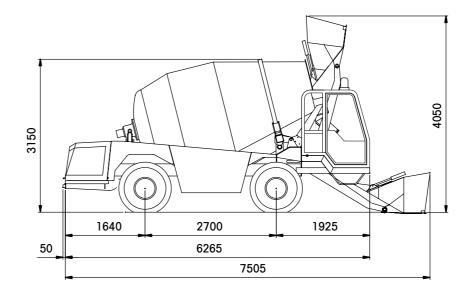

|
|           | High-pressure washing pump (90 BAR) with gun                                                                                      |
|           | Clima (air conditioning plus heater)                                                                                              |
|           | Spare wheel                                                                                                                       |
|           | Additional discharging chute (cm 100)                                                                                             |
|           | Additive Plant                                                                                                                    |



SSOR