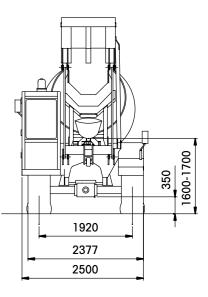

TYRES: Off road industrial type 18-19,5 PR 16.

STEERING: Hydrostatic. 3 way steering. Radius: internal mm. 1800 - external mm. 4000

TANKS: Water: 2x600 liters. Diesel: 150 liters. Hydraulic oil: 120 liters.